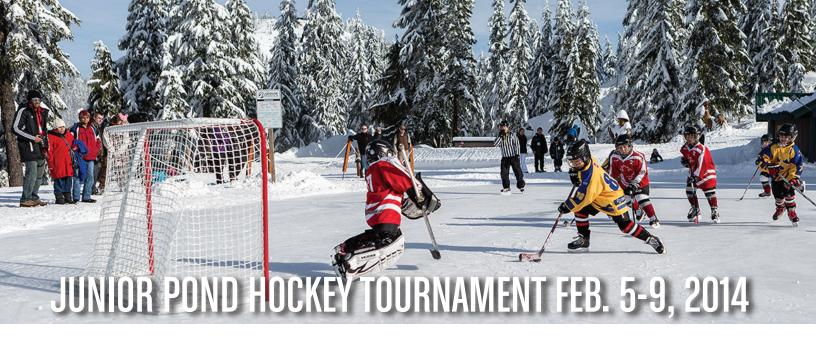

## **24 HOURS OF WINTER**

In the spirit of the Winter Olympic Games and to demonstrate our passion for the season, we are pleased to host Grouse Mountain's annual Junior Pond Hockey Tournament during our 24 Hours of Winter celebrations. Experience the excitement and friendly competition of hockey on Grouse Mountain's 8,000 square foot outdoor ice rink while enjoying winter at the Peak of Vancouver.